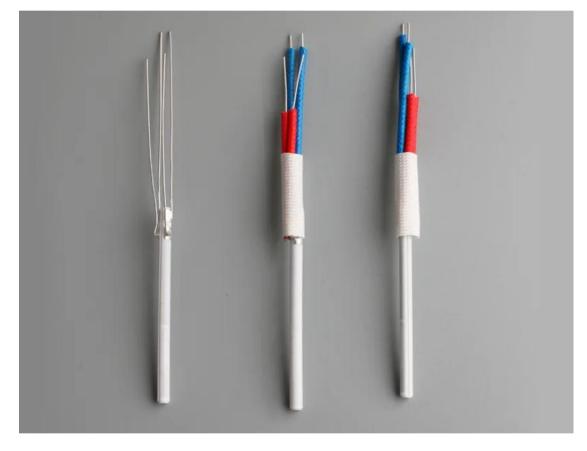

#### Main materials of 24V 90W Heating Element for Hakko 942 Soldering Sation

Heater body: white alumina ceramic, and the content of alumina is no less than 95%. Ni-wires: N6 Ni-wires with0.6mmdiameter.

### Parameter of 24V 90W Heating Element for Hakko 942 Soldering Sation

| 24V 90W Ceramic Heating Element |
|---------------------------------|
| 24V                             |
| 90W+/-10%                       |
| Length 60mm* diameter 4.3mm     |
| 1.75ohm+/-10%                   |
| 50ohm+/-10%                     |
| HAKKO 942 soldering Station     |
| Nickel wires                    |
| 400~500°C                       |
| Accordingly                     |
|                                 |

#### Detailed dimension of 24V 90W Heating Element for Hakko 942 Soldering Station