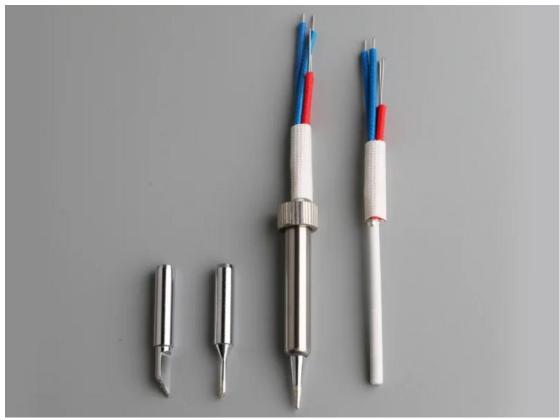

### Parameter of 24V 90W Heating Element for Hakko 942 Soldering Sation

| 24V 90W Ceramic Heating Element |
|---------------------------------|
| 24V                             |
| 90W+/-10%                       |
| Length 60mm* diameter 4.3mm     |
| 1.75ohm+/-10%                   |
| 50ohm+/-10%                     |
| HAKKO 942 soldering Station     |
| Nickel wires                    |
| 400~500°C                       |
| Accordingly                     |
|                                 |

#### Detailed dimension of 24V 90W Heating Element for Hakko 942 Soldering Station