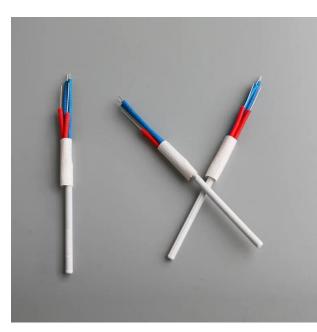

#### Main materials of 24V 90W Heating Element for Hakko 942 Soldering Sation

Heater body: white alumina ceramic, and the content of alumina is no less than 95%. Ni-wires: N6 Ni-wires with0.6mmdiameter.