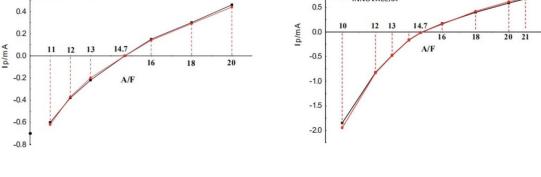

ain material; zirconia ceramic

Quick ignition time

Good insulation performance

Strong resistance to high temperature and poisoning

Long lifetime

Many types such as pump current switch type, conventional switch type, air-fuel ration type, and wide range type are available

The traditional oxygen sensor is made of alumina and inserts into a zirconia ceramic tube and commonly takes 20 seconds to activate.

New laminated planar oxygen sensor combined alumina and zirconia together, heater element was embedded in the zirconia substrate of the sensor element adopting alumina for the heater substrate material, solve the problem of low thermal conductivity of zirconia while guarantee the good heating. The new laminated planar oxygen sensor can be activated in 10 seconds after a cold start.





Air-Fuel Ratio Curve

Wide-Range Curve



## **GREEN WAY ceramic heating elements applications:**

- 1. Automobile Oxygen sensor
- 2. Motocycle oxygen sensor
- 3. Customer-specific heating solutions

The following three types of Planar Sensor Elements are available in stock, MOQ 50 PCS,

Air-Fuel Ration Type Planar Ceramic Heater For Oxygen Sensor

Conventional Switch Type Planar Ceramic Heater For Oxygen Sensor

Five-Wires Wide Range Type Planar Ceramic Heater For Oxygen Sensor