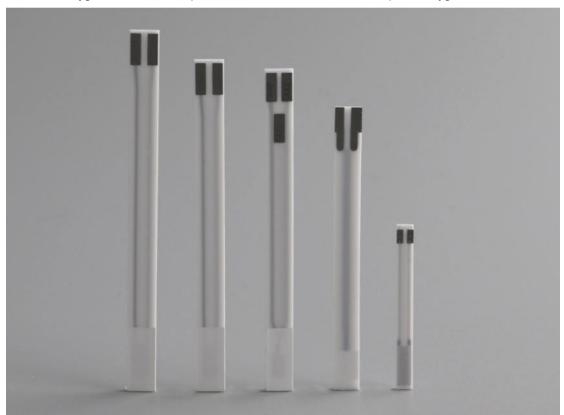

## **GREEN WAY ceramic heating elements applications:**

- 1. Automobile Oxygen sensor
- 2. Motocycle oxygen sensor
- 3. Customer-specific heating solutions

The following three types of Planar Sensor Elements are available in stock, MOQ 50 PCS,

Air-Fuel Ration Type Planar Ceramic Heater For Oxygen Sensor

Conventional Switch Type Planar Ceramic Heater For Oxygen Sensor

Five-Wires Wide Range Type Planar Ceramic Heater For Oxygen Sensor