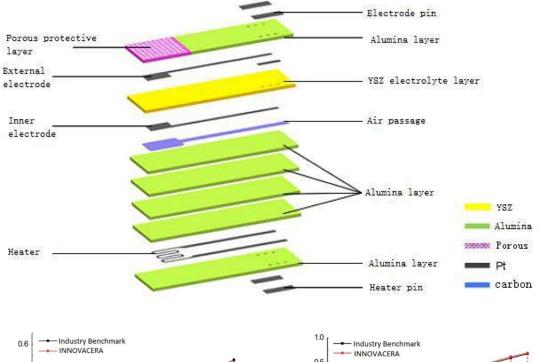

New laminated planar oxygen sensor combined alumina and zirconia together, heater element was embedded in the zirconia substrate of the sensor element adopting alumina for the heater substrate material, solve the problem of low thermal conductivity of zirconia while guarantee the good heating. The new laminated planar oxygen sensor can be activated in 10 seconds after a cold start.