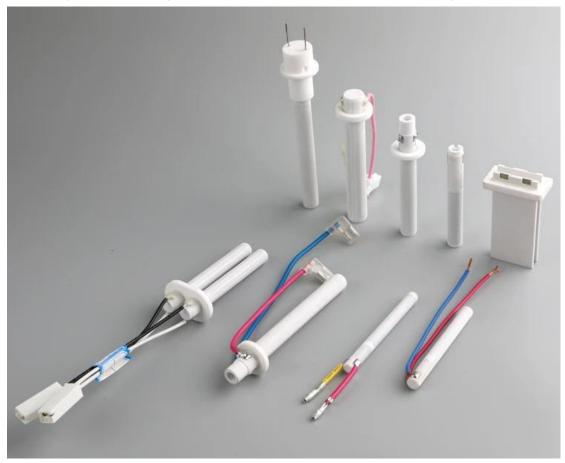

## Plate Ceramic Water Heater Element For Smart Toilet

GREENWAY Plate Ceramic Water Heater Element for Smart Toilet was developed based on ceramic lamination technologies, which are mainly used for automotive and various industrial applications such as soldering iron, kerosene & gas equipment, pellet burner and instant water heating.