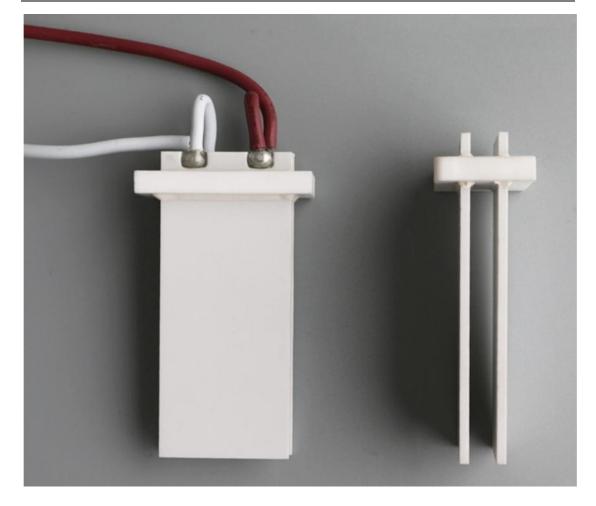

Model:P7030TA

**Plate Ceramic Water Heater Element for Smart Toilet** 

GREENWAY Plate Ceramic Water Heater Element for Smart Toilet was developed based on ceramic lamination technologies, which are mainly used for automotive and various industrial applications such as soldering iron, kerosene & gas equipment, pellet burner and instant water heating.

## More details of Plate Ceramic Water Heater Element for Smart Toilet

Main material: 95% aluminum ceramic

Heater shape: plate

Working voltage: 120V OR 230V

Dimension:70mm long\*width30.00mm

Power:1200W-1300W (Two plates together)

Ceramic Flange: square shape

Cable: already open models or accordingly

Features: double plates combination/two plates into one