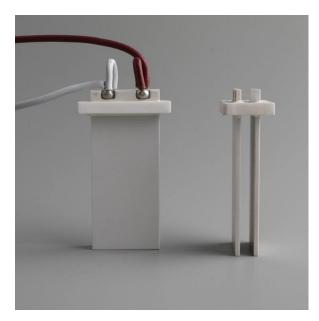

Model:P7030TA

**Plate Ceramic Water Heater Element for Smart Toilet** 

GREENWAY Plate Ceramic Water Heater Element for Smart Toilet was developed based on ceramic lamination technologies, which are mainly used for automotive and various industrial applications such as soldering iron, kerosene & gas equipment, pellet burner and instant water heating.

## More details of Plate Ceramic Water Heater Element for Smart Toilet

Main material: 95% aluminum ceramic

Heater shape: plate

Working voltage: 120V OR 230V

Dimension:70mm long\*width30.00mm

Power:1200W-1300W (Two plates together)

Ceramic Flange: square shape

Cable: already open models or accordingly

Features: double plates combination/two plates into one