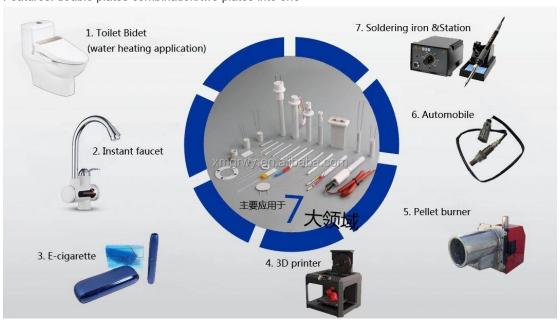

## Plate Ceramic Water Heater Element For Smart Toilet

GREENWAY Plate Ceramic Water Heater Element for Smart Toilet was developed based on ceramic lamination technologies, which are mainly used for automotive and various industrial applications such as soldering iron, kerosene & gas equipment, pellet burner and instant water heating.

Model:P7030TA

**Plate Ceramic Water Heater Element for Smart Toilet** 

GREENWAY Plate Ceramic Water Heater Element for Smart Toilet was developed based on ceramic lamination technologies, which are mainly used for automotive and various industrial applications such as soldering iron, kerosene & gas equipment, pellet burner and instant water heating.